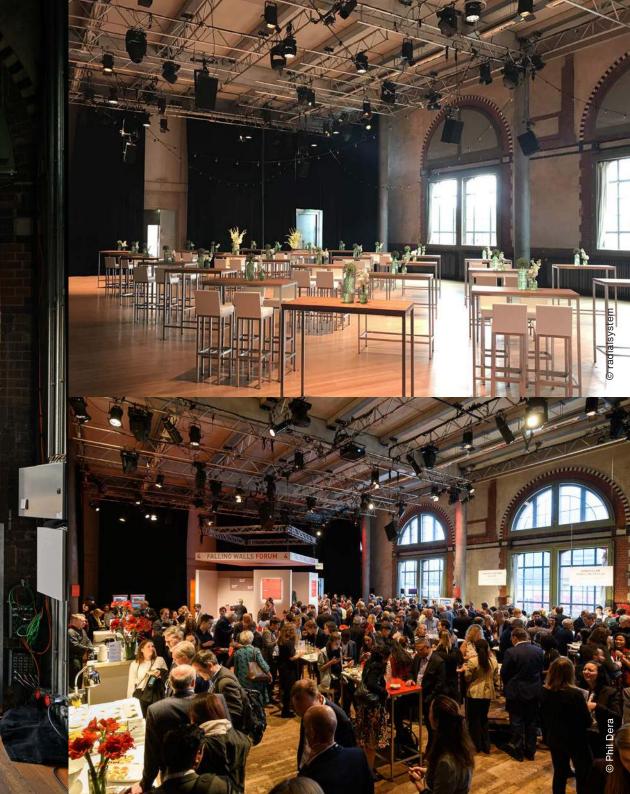

# Main Hall (Halle)

With impressive dimensions, historical industrial architecture, and sweeping arched windows, the former machinery hall also boasts a preserved original crane bridge. Now a protected historical monument, it continues to represent the "heart" of Radialsystem today.

The Main Hall makes up Radialsystem's largest space with a surface area of 600 m<sup>2</sup>. Located on the ground floor, it is accessible from the Foyer and the adjoining Side Hall (Saal). An ascending platform accommodates seating for up to 260 individuals, all of whom enjoy perfect acoustics and sightlines, whether they are sitting in the first or the last row. If necessary, the platform can be completely dismantled and the number of seats at ground level increased to 500. With its special ambiance, the Main Hall is also ideally suited for formal receptions and banquets.

An expansive delivery entrance in the immediate vicinity of the entryway enables ground-floor delivery directly into the Hall.

| Base area            | 578 m² (ca. 6,221 square feet)<br>31,56 m x 16,78 m / 20,20 m<br>(front / back area) |
|----------------------|--------------------------------------------------------------------------------------|
| Height               | 10,89 m (underneath the spreader bars 9,58 m)                                        |
| Grandstand           | 13 m (W) x 17,85 m (D)                                                               |
|                      | 12 rows with 21 places each                                                          |
| Supply doors         | 3,42 m (W) x 3,56 m (H)                                                              |
| Level / access       | Ground floor / accessible                                                            |
| Seating arrangements | Standing reception: 600-700 Pax                                                      |
|                      | Row seating: with grandstand max. 450,                                               |
|                      | without grandstand max. 520 Pers                                                     |
|                      | Parliamentary seating: 240 Pax                                                       |
|                      | Formal dinner seating: max. 330 Pax                                                  |
|                      | (ten per round table)                                                                |
| Technical equipment  | Extensive technical equipment / numerous                                             |
|                      | hanging options (details on request)                                                 |
| Special feature      | Protected historical monument / sweeping                                             |
|                      | arched windows / historical crane bridge                                             |
| Electricity          | Shockproof sockets / 16, 32 and 63 Ampère                                            |
| Flooring             | Wooden floor / dark brown                                                            |
| Restrooms            | Sanitary facilities / separate accessible WC                                         |
|                      | (in the foyer)                                                                       |
|                      |                                                                                      |