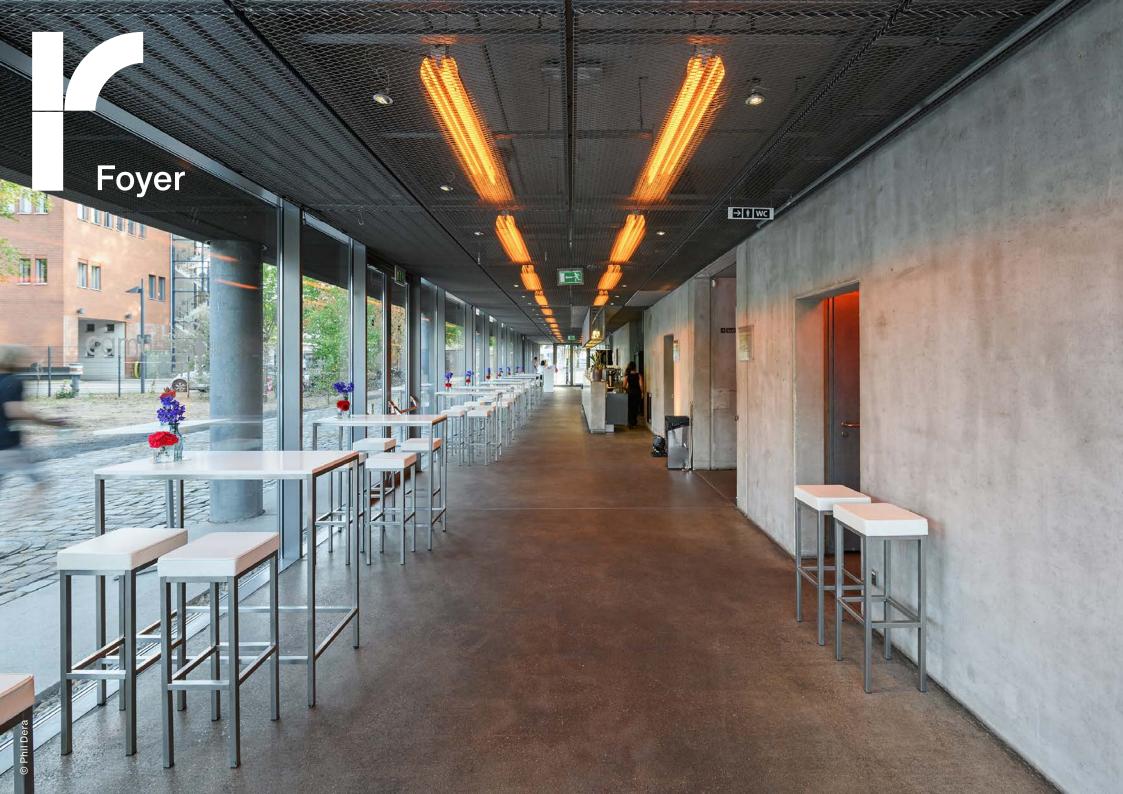

## Foyer

As soon as you enter the building, you are greeted with a thrilling juxtaposition of the old and the new in Radialsystem's light-flooded Foyer. The bar, made of cool exposed concrete, stands parallel to the hallway and marks the centre of the extensive glass structure. And just beyond the bar, the remains of an historical wall of the old pumping station towers above, spanning three floors.

The Foyer provides access to both the Main Hall (Halle) and the Side Hall (Saal) and leads due south directly out onto the Spree Terrace. All five upper floors are accessible from the Foyer by stairs and/ or elevator.

| Base area  |
|------------|
| Dimenisons |
| Access     |
|            |

Restrooms

135 m<sup>2</sup> (ca. 1,453 square feet) 32,67 m x 4,13 m (including bar) Main entrance Holzmarktstraße / ground floor / accessible Sanitary facilities / separate accessible WC (in the foyer)