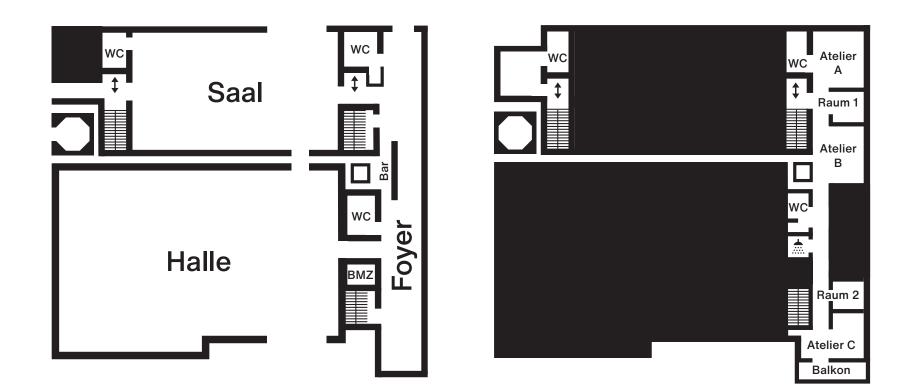

# **Floor Plans**

Ground Floor: Foyer, Main Hall (Halle), Side Hall (Saal)

1. Floor: Ateliers

Foyer Spree Terrace & Outdoor Premises Ateliers Cube Deck Studios Services Information Floor Plans