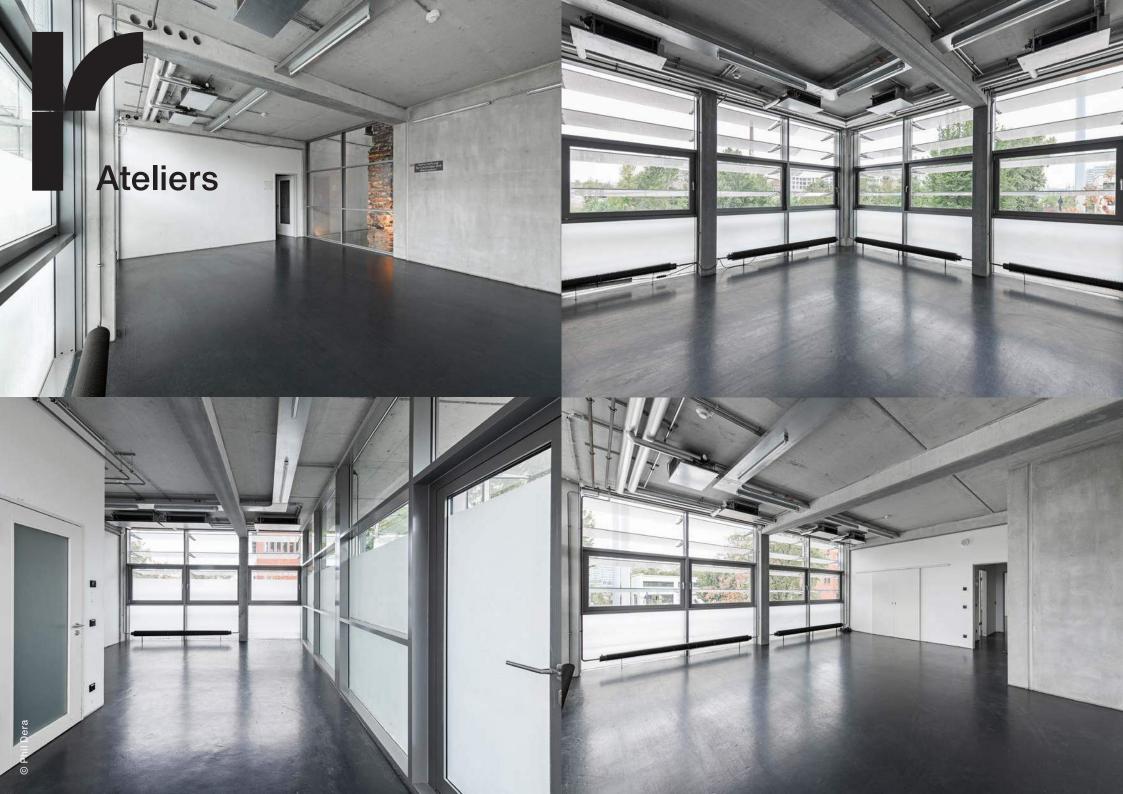

# **Ateliers**

On the 1st floor of the new wing, there are five bright rooms to choose from, with sizes ranging from 13-42 m<sup>2</sup>. These may be used individually or in combination and are extremely versatile – they can host workshops, meetings or interviews, or can serve as production offices, backstage areas or space for catering crews.

| Base area | ca. 230 m² (ca. 2,75 square feet)     |
|-----------|---------------------------------------|
| Dase alea |                                       |
| Atelier A | ca. 42 m²                             |
| Atelier B | ca. 36 m²                             |
| Atelier C | ca. 30 m²                             |
| Room 1-3  | ca. 13 m² each                        |
| Access    | Main staircase and elevator           |
|           | separate staircase                    |
| Restrooms | 2 WCs and one shower room with 6 open |
|           | showers and 2 cabin-showers           |