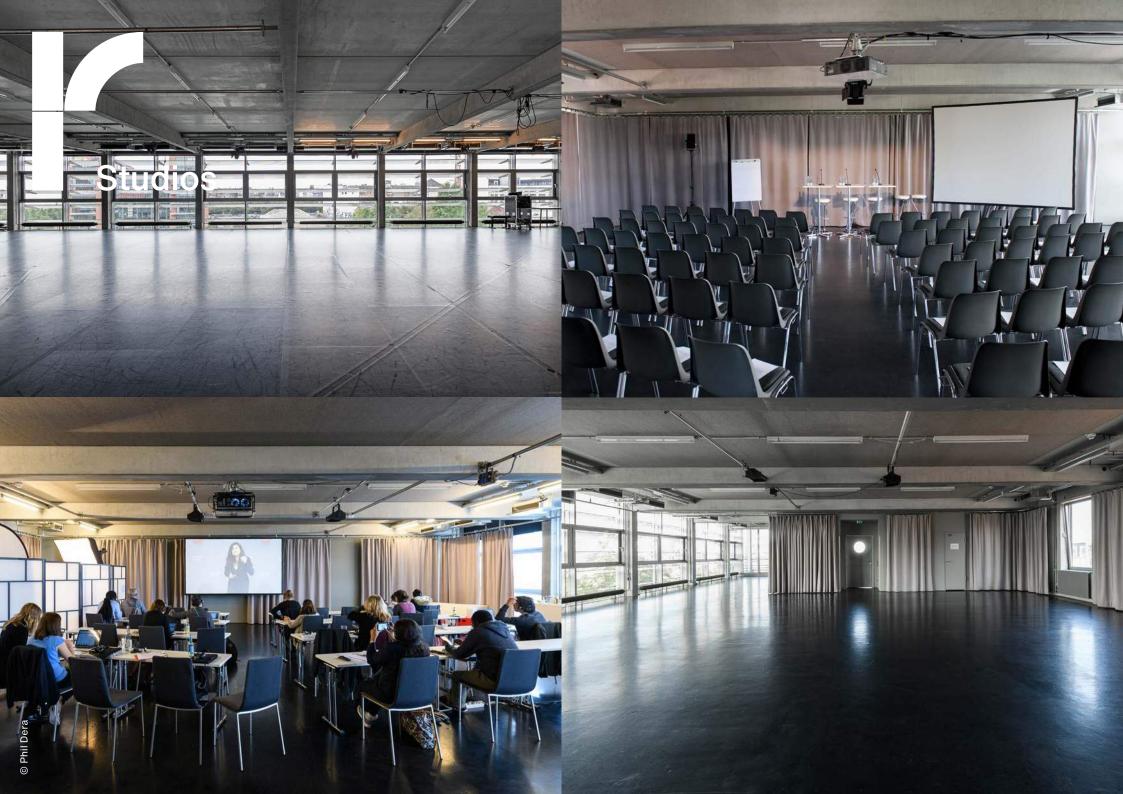

# **Studios**

Three spacious studios are located on the top two floors of the southern-facing new wing. Glass fronts offer spectacular views of the Spree and the Berlin skyline both by day and at night.

Studio A occupies the entire 5th floor with 400 m<sup>2</sup> of space. Studios B and C on the 4th floor are both 200 m<sup>2</sup> in size and are connected by doors, but can also be used and accessed independently of each other via two different staircases and elevators.

All studios may be darkened upon request. A glass lamella front protects the room from direct sunlight. Studio C also has a balcony which spans out from a recess and faces southwest. Studio A is regularly used as a rehearsal room and is therefore only available upon request.