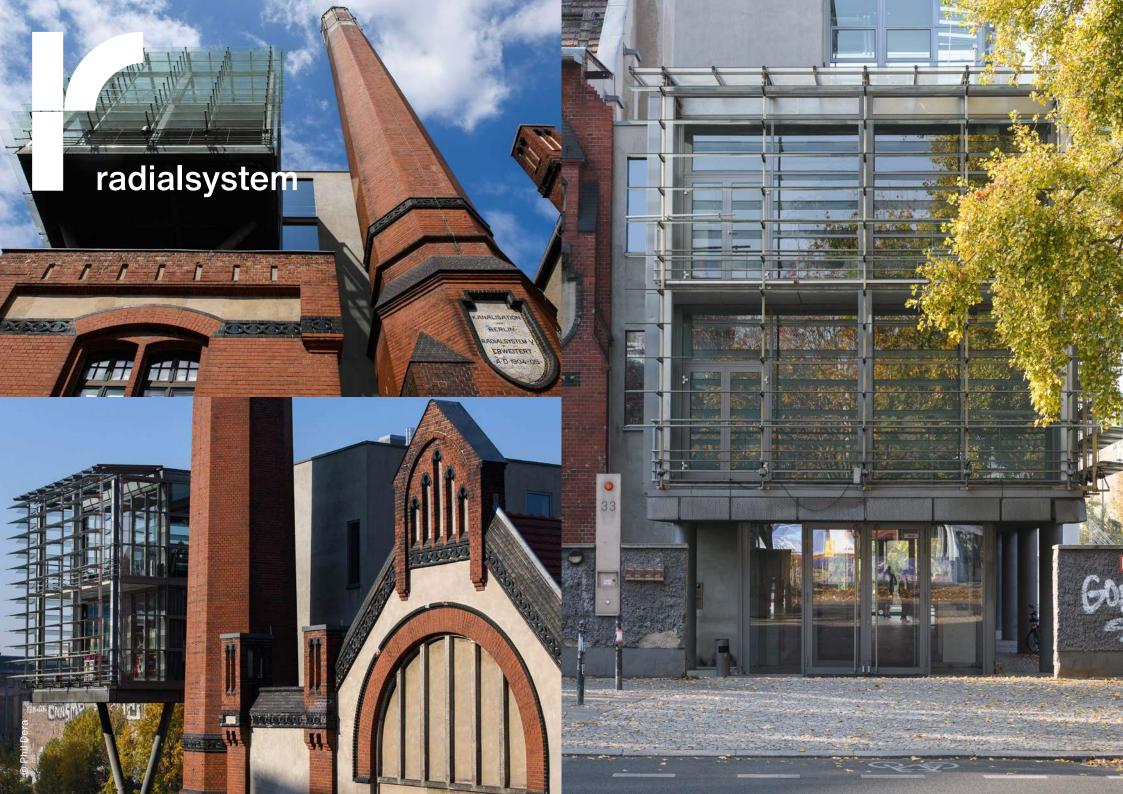

# radialsystem

Radialsystem was founded in 2006 as a trailblazing space for various arts disciplines to engage with one another. It is among the most extraordinary event locations Berlin has to offer.

Dating back to the early 20th century, this converted industrial monument pairs impressive brick architecture with the transparent elegance of two new structures made of glass, steel, and exposed concrete, as designed by architect Gerhard Spangenberg.

# Main Hall (Halle)

With impressive dimensions, historical industrial architecture, and sweeping arched windows, the former machinery hall also boasts a preserved original crane bridge. Now a protected historical monument, it continues to represent the "heart" of Radialsystem today.

# Side Hall (Saal)

As part of Radialsystem's restoration in 2005-2006, and in accordance with conservation standards, the historical parts of the former pumping station were reinforced by modern components, exposed concrete walls, and columns. The result is a ground floor hall covering 400 m<sup>2</sup>, and faces south. A doubleleaf gate opens directly onto the Spree Terrace, allowing for easy ground-floor delivery of technology and equipment. Three large south-facing historical arched windows let in a great deal of light, but the space can also be darkened upon request.