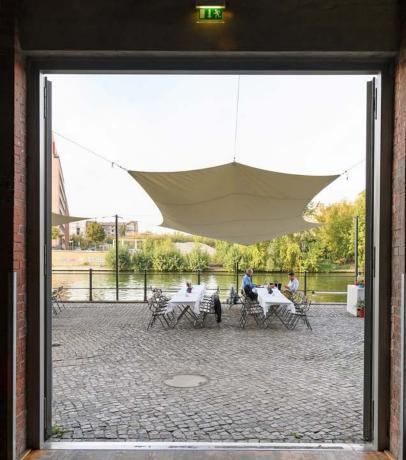

# **Spree Terrace & Outdoor Premises**

Sun-drenched waterfront: Radialsystem's sprawling outdoor spaces are perfect for summer parties, barbecue buffets, or as an outdoor lounge area for a larger event – spectacular sunsets at no extra cost!

The Spree Terrace and its adjacent lawns also offer the space to complement and expand our premises with pavilions or gala tents.

Our 42m long landing stage allows direct access from the water if you would like to offer your guests an unforgettable arrival or departure, integrate a boat trip into your event programme, or make use of a special floating workshop room.