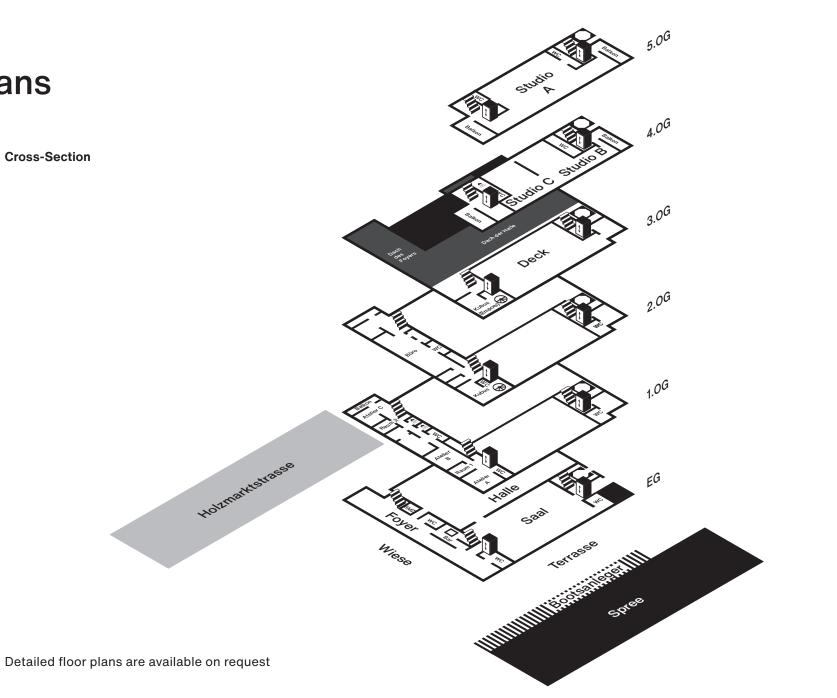

# **Floor Plans**

Ground Floor: Foyer, Main Hall (Halle), Side Hall (Saal)

1. Floor: Ateliers

Foyer Spree Terrace & Outdoor Premises Ateliers Cube Deck Studios Services Information Floor Plans

# **Floor Plans**

2. Floor: Cube and Offices

Foyer Spree Terrace & Outdoor Premises Ateliers Cube Deck Studios Services Information Floor Plans

# **Floor Plans**

4. Floor: Studio B and C

5. Floor: Studio A

Foyer Spree Terrace & Outdoor Premises Ateliers

Cube Deck Studios

Services Information Floor Plans

# **Floor Plans**

**Cross-Section** 