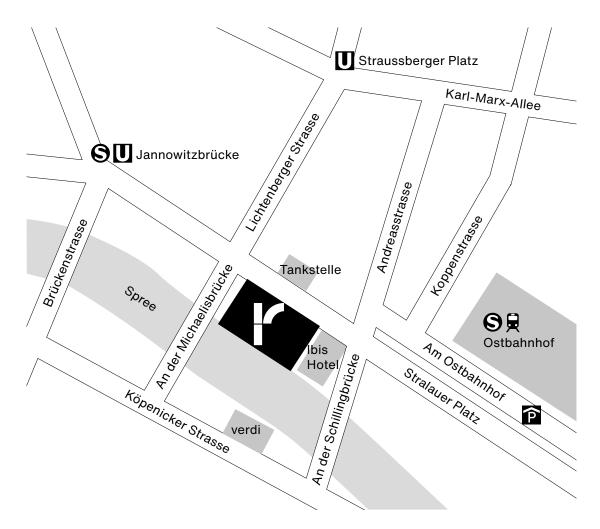

# Information

Directions Radialsystem Holzmarktstraße 33

10243 Berlin

## Accessibility by public transport

The closest public transport station to Radialsystem is Ostbahnhof, which can be reached by S-Bahn, bus, regional train, and longdistance trains. The walk from Ostbahnhof takes about 5 minutes.

## Parking

Six parking spaces are available on Radialsystem premises. You will find further parking facilities at Ostbahnhof.