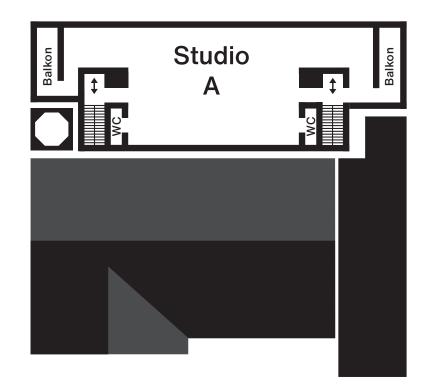

Studio A occupies the entire 5th floor with 400 m<sup>2</sup> of space. Studios B and C on the 4th floor are both 200 m<sup>2</sup> in size and are connected by doors, but can also be used and accessed independently of each other via two different staircases and elevators.

All studios may be darkened upon request. A glass lamella front protects the room from direct sunlight. Studio C also has a balcony which spans out from a recess and faces southwest. Studio A is regularly used as a rehearsal room and is therefore only available upon request.

# **Studios A**

## С

| Base area<br>Height  | 394 m <sup>2</sup> (ca. 4,240 square feet)<br>2,85 m (2,77 meters underneath the concrete<br>girders) | Base area<br>Height  | 196 m <sup>2</sup> (ca. 2,109 square feet)<br>2,85 m (2,77 meters underneath the concrete<br>girders) |
|----------------------|-------------------------------------------------------------------------------------------------------|----------------------|-------------------------------------------------------------------------------------------------------|
| Level / access       | 5th floor / two staircases and two elevators                                                          | Level / access       | 4th floor / staircase and elevator                                                                    |
| Seating arrangements | Standing reception: 100 Pax                                                                           | Seating arrangements | Standing reception: 100 Pax                                                                           |
|                      | Row seating: 100 Pax                                                                                  |                      | Row seating: 100 Pax                                                                                  |
|                      | Parliamentary seating: 100 Pax                                                                        |                      | Parliamentary seating: 80 Pax                                                                         |
| Special feature      | Glass front windows with view of the spree                                                            | Special feature      | Glass front windows with view of the spree                                                            |
| Electricity          | Shockproof sockets / 32 Ampère                                                                        | Electricity          | Shockproof sockets / 32 Ampère                                                                        |
| Flooring             | Wooden sprung floor / covered with black                                                              | Flooring             | Polished mastic asphalt (black)                                                                       |
| -                    | dance-carpet                                                                                          | Restrooms            | Sanitary facility with WC and shower / direct                                                         |
| Restrooms            | Two sanitary facilities with one WC and one shower each / direct access from the studio               |                      | access from the studio                                                                                |

# **Floor Plans**

4. Floor: Studio B and C

5. Floor: Studio A

Foyer Spree Terrace & Outdoor Premises Ateliers

Cube Deck Studios

Services Information Floor Plans