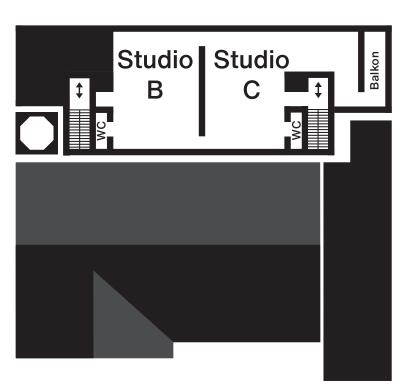

Studio A occupies the entire 5th floor with 400 m<sup>2</sup> of space. Studios B and C on the 4th floor are both 200 m<sup>2</sup> in size and are connected by doors, but can also be used and accessed independently of each other via two different staircases and elevators.

All studios may be darkened upon request. A glass lamella front protects the room from direct sunlight. Studio C also has a balcony which spans out from a recess and faces southwest. Studio A is regularly used as a rehearsal room and is therefore only available upon request.

## С

| Base area<br>Height  | 394 m <sup>2</sup> (ca. 4,240 square feet)<br>2,85 m (2,77 meters underneath the concrete<br>girders) | Base area<br>Height  | 196 m <sup>2</sup> (ca. 2,109 square feet)<br>2,85 m (2,77 meters underneath the concrete<br>girders) |
|----------------------|-------------------------------------------------------------------------------------------------------|----------------------|-------------------------------------------------------------------------------------------------------|
| Level / access       | 5th floor / two staircases and two elevators                                                          | Level / access       | 4th floor / staircase and elevator                                                                    |
| Seating arrangements | Standing reception: 100 Pax                                                                           | Seating arrangements | Standing reception: 100 Pax                                                                           |
|                      | Row seating: 100 Pax                                                                                  |                      | Row seating: 100 Pax                                                                                  |
|                      | Parliamentary seating: 100 Pax                                                                        |                      | Parliamentary seating: 80 Pax                                                                         |
| Special feature      | Glass front windows with view of the spree                                                            | Special feature      | Glass front windows with view of the spree                                                            |
| Electricity          | Shockproof sockets / 32 Ampère                                                                        | Electricity          | Shockproof sockets / 32 Ampère                                                                        |
| Flooring             | Wooden sprung floor / covered with black                                                              | Flooring             | Polished mastic asphalt (black)                                                                       |
| -                    | dance-carpet                                                                                          | Restrooms            | Sanitary facility with WC and shower / direct                                                         |
| Restrooms            | Two sanitary facilities with one WC and one shower each / direct access from the studio               |                      | access from the studio                                                                                |

## Β

| Base area            | 196 m² (ca. 2,109 square feet)                |
|----------------------|-----------------------------------------------|
| Height               | 2,85 m (2,77 meters underneath the concrete   |
|                      | girders)                                      |
| Level / access       | 4th floor / staircase and elevator            |
| Seating arrangements | Standing reception: 100 Pax                   |
|                      | Row seating: 100 Pax                          |
|                      | Parliamentary seating: 80 Pax                 |
| Special feature      | Glass front windows with view of the spree    |
| Electricity          | Shockproof sockets / 32 Ampère                |
| Flooring             | Wooden sprung floor / covered with black      |
| -                    | dance-carpet                                  |
| Restrooms            | Sanitary facility with WC and shower / direct |
|                      | access from the studio                        |

# **Floor Plans**

4. Floor: Studio B and C

5. Floor: Studio A

Foyer Spree Terrace & Outdoor Premises Ateliers

Cube Deck Studios

Services Information Floor Plans