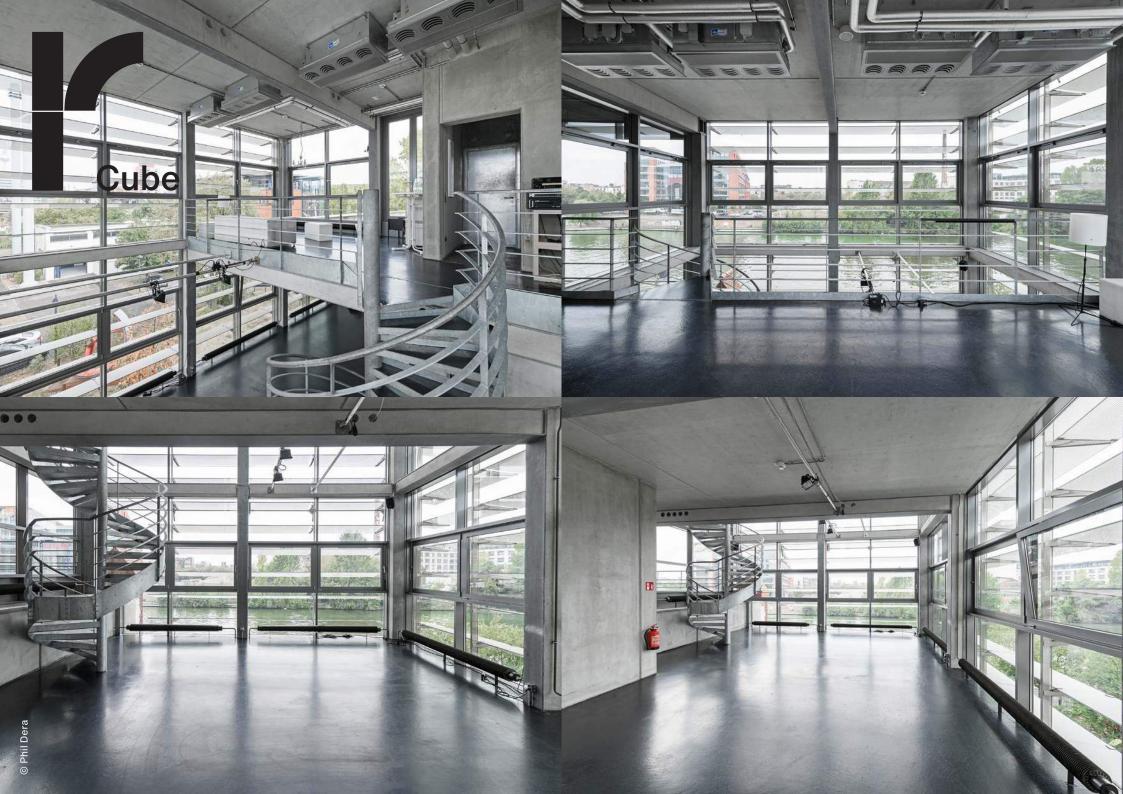

# Cube

The new wing's two-storey Cube captivates – its transparent structure provides impressive views in all directions. An additional gallery level, accessed via a spiral staircase, extends the ceiling height to over six metres, giving the 50 m<sup>2</sup>-room a distinctive feeling of spaciousness without removing its intimate character.

The Cube is just as ideal for exclusive meetings as it is for workshops or press conferences.

| Base area<br>Height<br>Level / access | ca. 50 m <sup>2</sup> (ca. 538 square feet)<br>6,37 m (front area))<br>2nd floor   3rd floor (gallery)<br>main staircase and elevator |
|---------------------------------------|---------------------------------------------------------------------------------------------------------------------------------------|
| Seating arrangements                  | Standing reception: 50 Pax<br>Row seating: 40 Pax<br>Parliamentary seating: 26 Pax                                                    |
| Electricity<br>Restrooms              | Schuko<br>One sanitary facility with direct access                                                                                    |