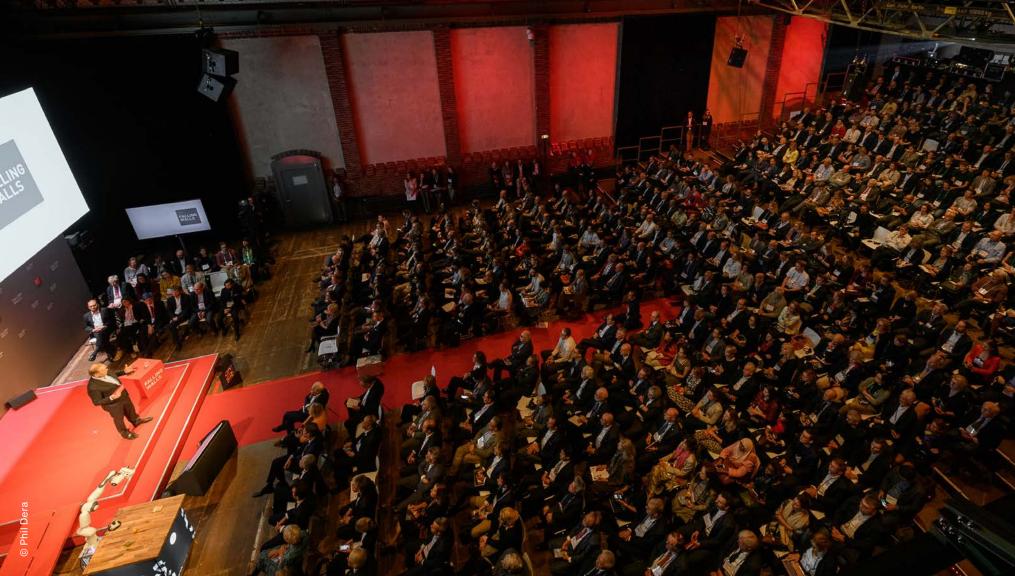

# Main Hall (Halle)

With impressive dimensions, historical industrial architecture, and sweeping arched windows, the former machinery hall also boasts a preserved original crane bridge. Now a protected historical monument, it continues to represent the "heart" of Radialsystem today.

The Main Hall makes up Radialsystem's largest space with a surface area of 600 m<sup>2</sup>. Located on the ground floor, it is accessible from the Foyer and the adjoining Side Hall (Saal). An ascending platform accommodates seating for up to 260 individuals, all of whom enjoy perfect acoustics and sightlines, whether they are sitting in the first or the last row. If necessary, the platform can be completely dismantled and the number of seats at ground level increased to 500. With its special ambiance, the Main Hall is also ideally suited for formal receptions and banquets.

The versatility and flexibility of its premises, as well as the inspiring atmosphere and professionalism with which it plans and executes events, all have contributed to the development of Radialsystem as a premier venue for politics, business, science, and media over a very short period of time. Conferences, receptions, and award ceremonies are some of the myriad events that take place here, exquisitely situated directly on the banks of the Spree.