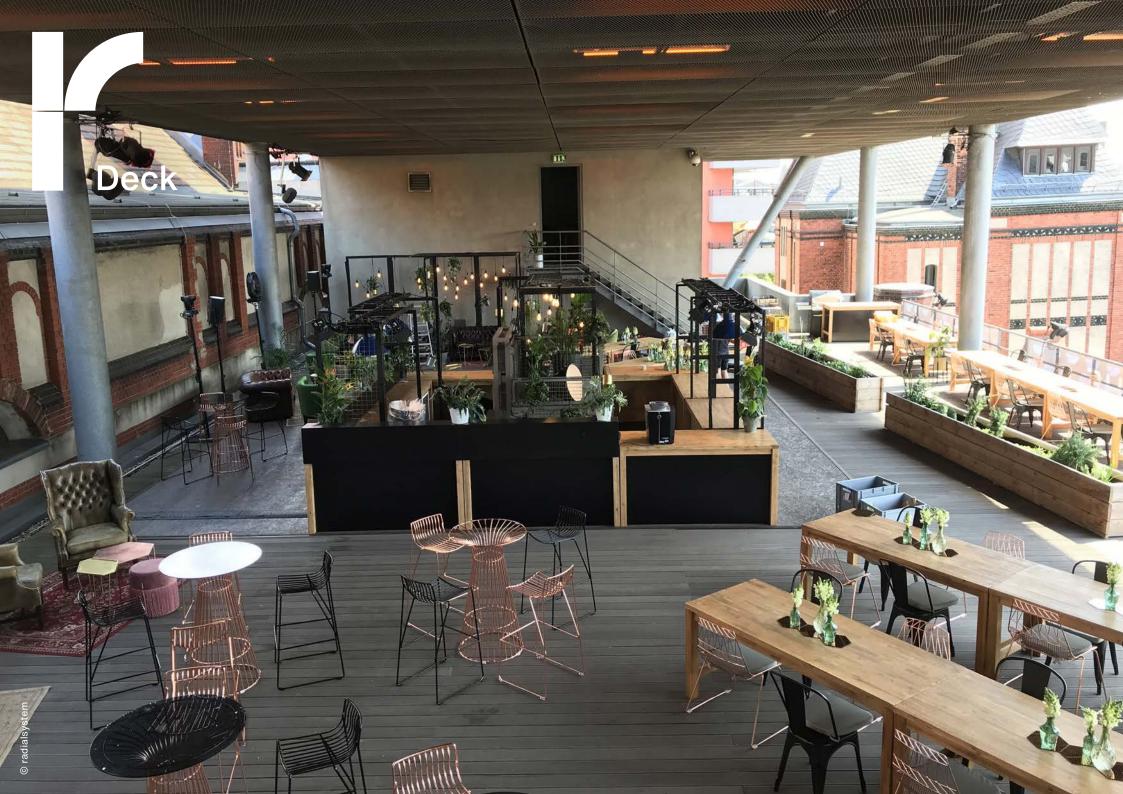

# Deck

On top, the Deck: A 400 m<sup>2</sup> open-air terrace on the 3rd floor of the building offers both a magnificent view of the water and a protective roof overhead. The Deck is accessible from two sides by stairs and is ideal for exclusive receptions, smaller dinners, or as a summer workshop room as part of a conference.

| Base area<br>Dimensions | a. 350 m² (ca. 3,767 square feet)<br>ca. 22 m x 16 m                             |
|-------------------------|----------------------------------------------------------------------------------|
| Level / access          | 3rd floor / two separate staircases as well<br>as two elevators / not accessible |
| Seating arrangements    |                                                                                  |
| Electricity             | Shockproof sockets / 16 and 32 Ampère                                            |
| Flooring<br>Restrooms   | Terrace timber planks<br>Sanitary facilites (ground floor / foyer)               |